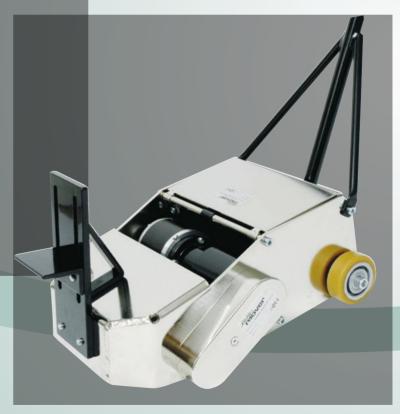

## **Easy Mover Pusher model**

Pushers are ideal for moving machines, truck and bus chassis or any type of fixtures on wheels or casters.