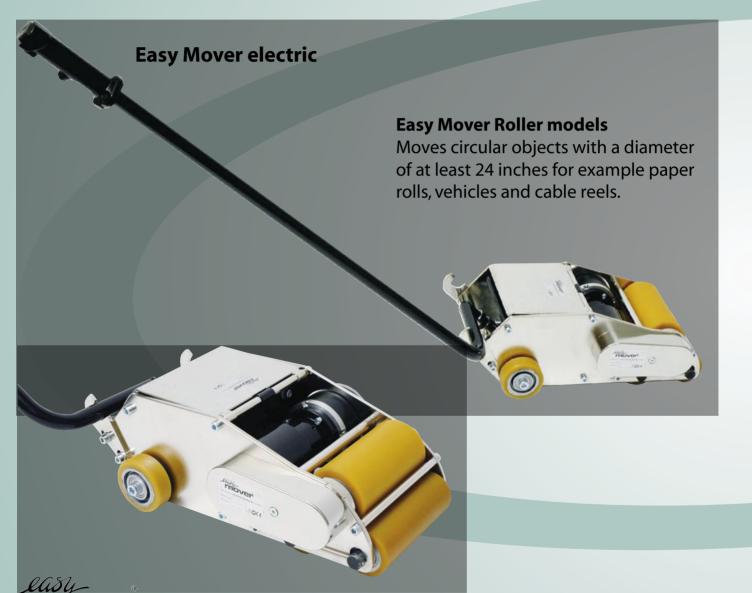

**Easy Mover electric** 

Electromotor: DC 24 Volt Battery: Lead-acid battery Battery charger: 110 Volt 24V, 10A

Easy Mover Electric powerful, compact, lightweight, rugged. "One person operation" moving large, heavy, massive loads with ease and safely.

## **Easy Mover Pusher model**

Pushers are ideal for moving machines, truck and bus chassis or any type of fixtures on wheels or casters.